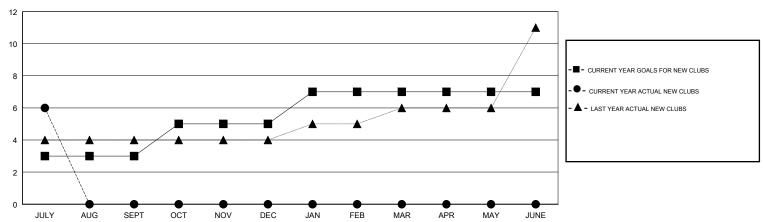

| 2             | JULY/AUG/SEPT         | 450                       | 255                     | 41                                                 |
| OCT/NOV/DEC           | 2             | 0         | 0             | OCT/NOV/DEC           | 200                       | 0                       | 0                                                  |
| JAN/FEB/MAR           | 2             | 0         | 0             | JAN/FEB/MAR           | -100                      | 0                       | 0                                                  |
| APR/MAY/JUNE          | 0             | 0         | 0             | APR/MAY/JUNE          | -250                      | 0                       | 0                                                  |

#### GOALS AND ACTUAL NEW CLUBS CUMULATIVE



## GOALS AND ACTUAL MEMBERS CUMULATIVE



| DROPPED CLUBS: 2  DROPPED MEMBERS |    | 25 CLUBS OF 136 ADDED 1 OR MORE NEW MEMBERS | GENDER DISTRIBUTION  MALE 4,603 (57.43%)  FEMALE 3,412 (42.57%)  Women Percentage Fiscal Year Goal: 40% |       |
|-----------------------------------|----|---------------------------------------------|---------------------------------------------------------------------------------------------------------|-------|
| DECEASED                          | 1  | CLICK HERE FOR CUMULATIVE                   | TOTAL FAMILY UNIT MEMBERS                                                                               |       |
| CLUB CANCELLED                    | 0  | MEMBERSHIP DATA                             |