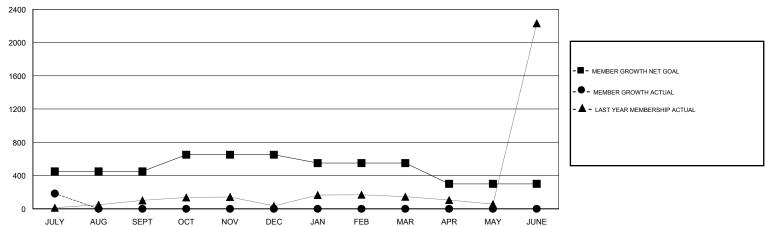

## GOALS AND ACTUAL MEMBERS CUMULATIVE

| DROPPED CLUBS: 2  DROPPED MEMBERS |    | 25 CLUBS OF 136 ADDED 1 OR MORE NEW MEMBERS | GENDER DISTRIBUTION  MALE 4,603 (57.43%)  FEMALE 3,412 (42.57%)  Women Percentage Fiscal Year Goal: 40% |       |
|-----------------------------------|----|---------------------------------------------|---------------------------------------------------------------------------------------------------------|-------|
| DECEASED                          | 1  | CLICK HERE FOR CUMULATIVE                   | TOTAL FAMILY UNIT MEMBERS                                                                               |       |
| CLUB CANCELLED                    | 0  | MEMBERSHIP DATA                             |                                                                                                         | 0.544 |
| OTHER                             | 39 |                                             | FAMILY MEMBERS PAYING HALF DUES                                                                         | 3,544 |
| TOTAL                             | 40 |                                             |                                                                                                         |       |